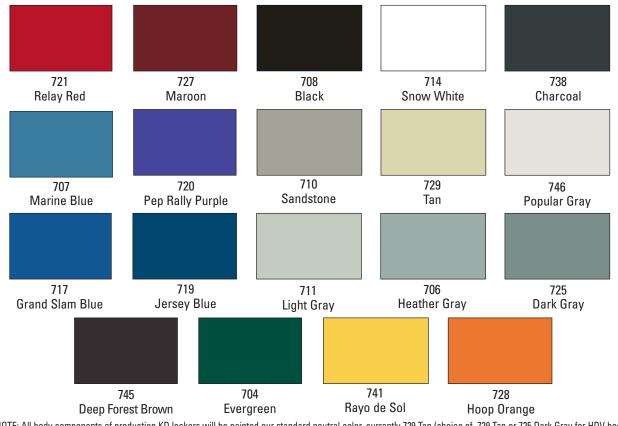

METAL LOCKER COLOR SELECTOR

America's Most Complete Locker Line®

Designer Powder Coat Colors for Production Lockers

## Now Available in Standard , Hammertone and Antimicrobial Finishes

NOTE: All body components of production KD lockers will be painted our standard neutral color, currently 729 Tan (choice of 729 Tan or 725 Dark Gray for HDV body). Enhance your decor with two-tone color combinations, doors one color and frame a second color, at NO ADDITIONAL COST.

## LOCKER PREMIUM FINISH OPTIONS (additional charges apply)